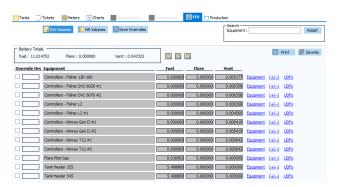

### The 7 pieces of the PM Suite are:

PVR® (Production Volume reporting) for all well level and Battery level production

**GFR**® (**Gathering and Facility reporting**) where compressor sites to multiphase deep cut plants can be setup and allocated back to the wells.

**CNS (Contract Nominations System)** to enable users to track and perform pipeline nominations and forecasts based on contracts established.

**DI (Data Integrator)** enables users to not only setup definitions to import and/or export data within the PVR or GFR, but also the ability to schedule them to automatically import or export data as needed, in a predetermined format.