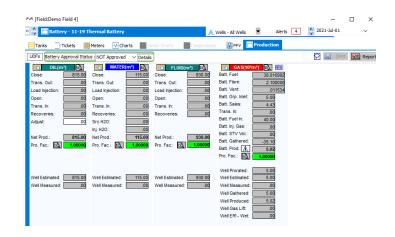

### The 7 pieces of the PM Suite are:

PVR® (Production Volume reporting) for all well level and Battery level production

**GFR**® (**Gathering and Facility reporting**) where compressor sites to multiphase deep cut plants can be setup and allocated back to the wells.

- Accessible via Web Browser or Desk top
   PM Suite can be launched and accessed via a
   preferred Web Browser or as a installed Desk top
   application
- Continuous regulatory updates including support for fugitive emissions tracking and greenhouse gas reporting compliance.
- Instant access to complete performance picture with accurate daily and monthly oil and gas production information, gathering data from other mission-critical applications.
- Streamlined workflows make common activities efficient to perform while ensuring compliance.